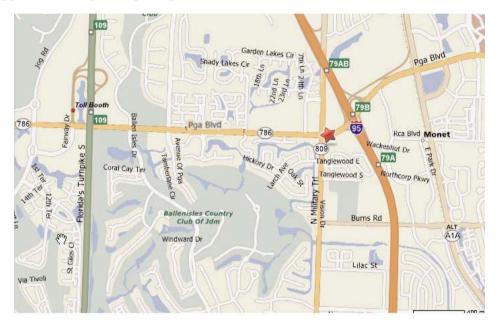

## **MAP & DIRECTIONS:**

## From I-95

- -Exit I-95 at PGA BLVD. (EXIT 79B)
- -Go WEST approximately 0.5 miles on PGA BLVD.
- -Make a U-TURN on PGA BLVD. at intersection of MILITARY TRAIL
- -Turn RIGHT at Building Parking Garage behind Building
- -You may park on TOP FLOOR of Parking Garage

## From the Florida Turnpike

- -Exit Turnpike at PGA BLVD. (EXIT 109)
- -Go EAST approximately 2.5 miles on PGA BLVD.
- -Go Straight on PGA BLVD. at intersection of MILITARY TRAIL Get in Right Lane
- -Turn RIGHT at Building Parking Garage behind Building
- -You may park on TOP FLOOR of Parking Garage