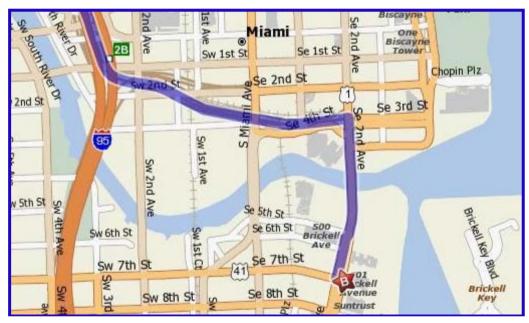

## **MAP & DIRECTIONS:**

- I-95 S toward MIAMI.
- Take the MIAMI AVE exit, EXIT 2C, on the LEFT toward DOWNTOWN. (go 0.4 miles)
  - Take the US-1 N ramp toward BISCAYNE BLVD. (go 0.3 miles)
  - Turn RIGHT onto SE 2ND AVE/US-1 S. Continue to follow US-1 S. (go 0.2 miles)
  - Turn LEFT into underground PARKING GARAGE at **701 BRICKELL** AVE on your LEFT side.
- Paid Public Parking in Building Garage DO NOT PARK IN A RESERVED SPOT.
- Take parking lot elevator to LOBBY to enter Main Building Elevators (15<sup>th</sup> Floor).