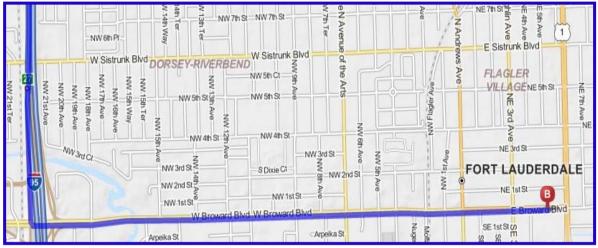

## MAP & DIRECTIONS:

- From I-95, Exit (#27) on Broward Blvd. (FL-842) heading East.
- Proceed 1.7 miles.
- Turn right onto SE 3rd Ave.
- Take the 1st left onto SE 2nd St.
- Take the 2nd left onto SE 5th Ave.
- The building is at the end of the street. Turn left at the end to enter the building's Paid Public Parking garage (by the "No Outlet" sign), park on the street nearby, or park in the lot on your left.
- Take the Lobby elevator (17<sup>th</sup> Floor).