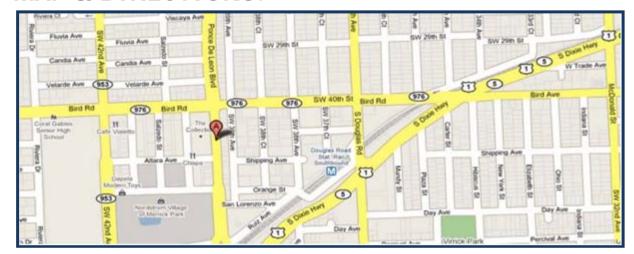

## **MAP & DIRECTIONS:**

- Take the I-95 South
- Continue on I-95 until it merges with US-1 South
- Continue on US-1 South for Approximately 3 miles
- Bear Right on Bird Road
- Make a Left Turn on Ponce De Leon Blvd
- Building will be located on the Right Hand Side Entrance is approximately in the center of the building
- **Parking** in front of the building in meter spaces or in Paid Parking Garage (continue on Ponce de Leon Boulevard and make Right on Altara Avenue, make Right on to Aurora Street, then make right into Parking Garage).
- Take Elevator to Ground Level of Building Stop at Concierge/Security Desk for access to Suite 470